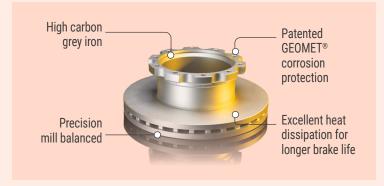

# **ROTOR OPTIONS**

- · GFR54773G 10 HOLE, 3.20" H
- · GFR54771G 10 HOLE, 4.44" H
- · GFR54770G 6 HOLE, 3.50" H
- · GFR54769G 5 HOLE, 3.50" H