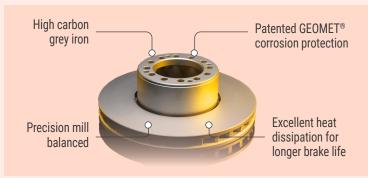

# **ROTOR OPTIONS**

- · GFR54773G 10 HOLE, 3.20" H
- · GFR54771G 10 HOLE, 4.44" H
- · GFR54770G 6 HOLE, 3.50" H
- · GFR54769G 5 HOLE, 3.50" H