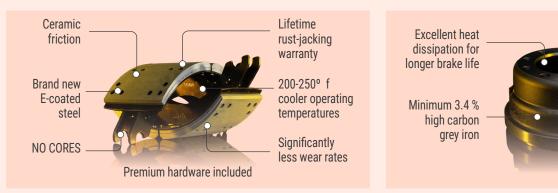

# **COMMON SCHOOL BUS FOUNDATION BRAKES**

- · 059U90-6N OR 059U93-6N SHOE KIT WITH A GFBD3721AB 15 X 4 FRONT DRUM
- · 098U90-6N OR 098U93-6N SHOE KIT WITH A GFBD3710B 16.5 X 5 FRONT DRUM
- · 046U90-6N OR 046U93-6N KIT WITH A GFBD3600AB DRUM OR THE INTERNATIONAL GFBD3757B REAR DRUM

\*U80 and U83 are also available with WISDOM® drums, please reach out to us for more information.