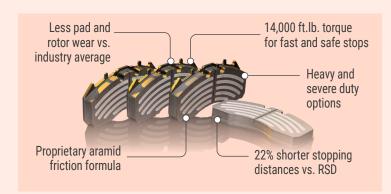

# **COMMON SCHOOL BUS FOUNDATION BRAKES**





- · 059U90-6N OR 059U93-6N SHOE KIT WITH A GFBD3721AB 15 X 4 FRONT DRUM
- · 098U90-6N OR 098U93-6N SHOE KIT WITH A GFBD3710B 16.5 X 5 FRONT DRUM
- · 046U90-6N OR 046U93-6N KIT WITH A GFBD3600AB DRUM OR THE INTERNATIONAL GFBD3757B REAR DRUM

\*U80 and U83 are also available with WISDOM® drums, please reach out to us for more information.

# **COMMON SCHOOL BUS AIR DISC PRODUCTS**



# New or reman outright (NO CORES) Wide range of applications, including Bendix®, Wabco®, and Meritor® styles Premium quality for long life and lowest cost per mile Complete with carriers/ push plates

# INTERNATIONAL, BLUE BIRD AND THOMAS BUILT

# **EQUIPPED WITH BENDIX ADB22X CALIPER**

- FRONT & REAR PADS GFP1369KV
- · SEVERE DUTY AVAILABLE GFP1369SD
- VISIT GOLD-FORCE.COM TO CROSS OVER

  THE ROTOR AND CALIPERS FOR THE RIGHT MATCH



# COMMON SCHOOL BUS HYDRAULIC DISC PRODUCTS

## **THOMAS BUILT**

# EQUIPPED WITH 3000 BOSCH 66MM CALIPER 2016-2021

- FRONT & REAR PADS GFP786ACETN\*
- FRONT ROTORS GFR54771G
- · REAR ROTORS GFR6178AMG
- · CALIPERS GFC55849

# EQUIPPED WITH 3000 BOSCH 66MM CALIPER 2004-2015

- FRONT & REAR PADS GFP786ACETN\*
- FRONT ROTORS GFR54773G
- · REAR ROTORS GFR6