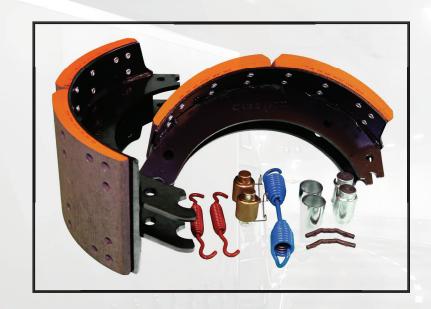

## **SEVERE DUTY BRAKE KITS**

26,000 LB. GROSS AXLE WEIGHT RATED

- Surpasses FMVSS121 Standards for 26,000 lb. Axle Load
- High Coefficient of Friction for Greater Grip
- Quick and Secure Braking
- Minimal Brake Fade with Swift Recovery
- Outstanding Friction and Drum Durability
- Extended Service Life

| GoldForce<br>Part # | Size         | Application | FMSI | Vocation                  |
|---------------------|--------------|-------------|------|---------------------------|
| 4707Q-26SD          | 16.5 x 7     | Meritor     | 4707 | Dump/Refuse/Concrete/Fire |
| 4709E2-26SD         | 16.5 x 7     | Eaton       | 4709 | Dump/Refuse/Concrete/Fire |
| 4711Q-26SD          | 16.5 x 8-5/8 | Meritor     | 4711 | Dump/Refuse/Concrete/Fire |
| 4718Q-26SD          | 16.5 x 8     | Meritor     | 4718 | Dump/Refuse/Concrete/Fire |
| 4726E-26SD          | 16.5 x 8-5/8 | Eaton       | 4726 | Dump/Refuse/Concrete/Fire |