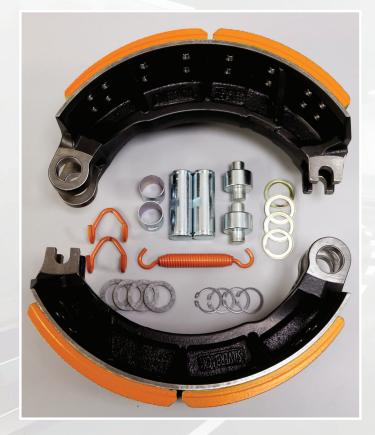

## COMPONENT DETAILS

## SEVERE DUTY CAST IRON BRAKE KITS

26,000 LB. GROSS AXLE WEIGHT RATED

- Constructed using high-strength GGG-50 Nodular Cast Iron
- Equipped with hand-fitted nickelchromium molybdenum pivot bushings to maintain precise tolerances
- Includes a complete premium grade hardware kit
- Features an Extreme High Temp GG rated friction formulation for fast, safe stops
- Designed to handle heavy loads and high-heat Severe Service applications
- » Boasts superior fade and recovery characteristics
- Exhibits minimal friction and drum wear for long-lasting performance and low cost per mile
- Meet and surpass the FMVSS121 standards for 26,000 lb. axle load

| GoldForce<br>Part # | Size     | Application | Vocation                                        |
|---------------------|----------|-------------|-------------------------------------------------|
| 4515CP-26SD         | 16.5 x 7 | Severe Duty | Severe Duty Waste, Emergency, Concrete, Logging |